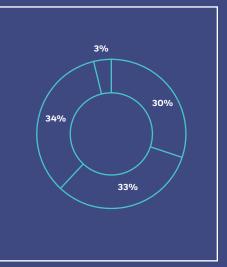

| REVENUE                                                   | 6/30/2017   | 6/30/2016   | % of<br>total |
|-----------------------------------------------------------|-------------|-------------|---------------|
| Private Support from<br>Individuals and Institutions      | \$2,615,888 | \$2,413,072 | 30%           |
| Public Support from<br>Government Grants<br>and Contracts | \$2,817,926 | \$3,054,512 | 33%           |
| Endowment Income<br>and Withdrawals                       | \$2,979,227 | \$3,799,200 | 34%           |
| Other (Includes Fee for<br>Service and Trust Income)      | \$243,874   | \$545,685   | 3%            |
| Total Operating Revenue                                   | \$8,656,915 | \$9,812,469 |               |